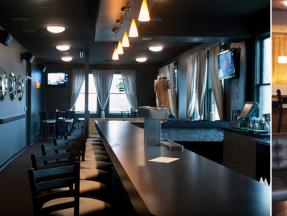

## **HAWTHORNE LOUNGE**

#### CAPACITY: 85

1,500 SQUARE FEET

FULL FOOD & DRINK MENU AVAILABLE