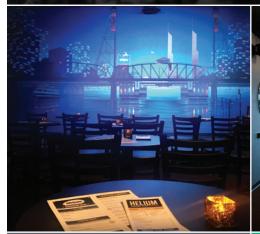

## **9TH AVE LOUNGE**

#### CAPACITY: 45

750 SQUARE FEET

FULL FOOD & DRINK MENU AVAILABLE